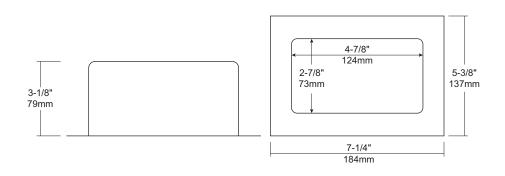

#### **General Features**

The body is constructed from a membrane with flat flange all around to better enclose fixture from insulation. Rated max. 90°C.

## **Description**

Vapour barrier extender for use with LED in-wall lights in insulated exterior wall applications to prevent moisture from entering into the fixture.

**Notes:** For additional options please consult your Liteline representative. Due to our continued efforts to improve our products, product specifications are subject to change without notice.