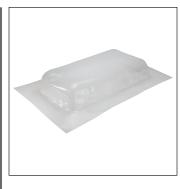

### **General Features**

The body is constructed from a polyethylene membrane with flat flange all around to better enclose fixture from insulation. Rated 90°C max. Required to be installed in order to comply with specific provincial regulations in terms of air leakage.

## Description

The vapour barrier extender is for use with Liteline SlimLED fixtures, to prevent air leakage from your living space into the attic. Suitable for insulated ceilings. For use in new construction applications.