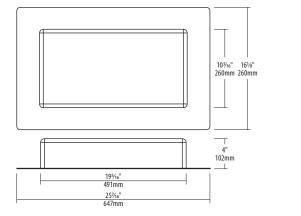

### **General Features**

The body is constructed from a polyethylene membrane with flat flange all around to better enclose fixture from insulation. Rated 90°C max. Required to be installed in order to comply with specific provincial regulations in terms of air leakage.

## Description

The vapour barrier extender is for use with Liteline SlimLED fixtures, to prevent air leakage from your living space into the attic. Suitable for insulated ceilings. For use in new construction applications.