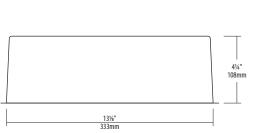

#### **General Features**

The body is constructed from a membrane with flat flange all around to better enclose 6" SlimLED fixtures. Can be inserted into insulated ceiling after drywall is installed. Material is UL listed to 90°C.

# **Description**

The vapour barrier extender is for use with Liteline 6" SlimLED fixtures, to prevent air leakage from your living space into the attic. Suitable for insulated ceilings.

**Notes:** For additional options please consult your Liteline representative.