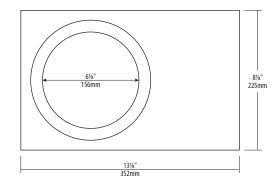

#### **General Features**

The body is constructed from a membrane with flat flange all around to better enclose 6" SlimLED fixtures. Can be inserted into insulated ceiling after drywall is installed. Material is UL listed to 90°C.

# **Description**

The vapour barrier extender is for use with Liteline 6" SlimLED fixtures, to prevent air leakage from your living space into the attic. Suitable for insulated ceilings.

**Notes:** For additional options please consult your Liteline representative.