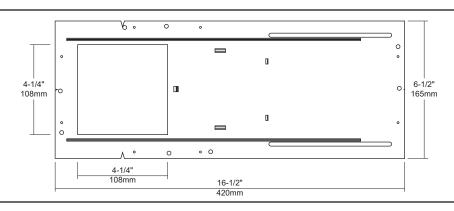

#### General

Constructed of galvanized steel, this 4-1/4" square opening pre-mounting plate is used to mount 4" SlimLED square fixtures.

#### Mounting

The plate includes mounting holes and tracks to satisfy any type of installation. Alignment notches on plate to help aligning multiple plates.