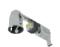

#### General

Constructed of galvanized steel, this 3" new construction pre-mounting plate with collar is used to mount screw down "C" style remodel housings.

## Mounting

The plate includes mounting holes and tracks to satisfy any type of installation. Alignment notches on plate to help aligning multiple plates.

# **Description**

The P-3000 is a 3" new construction pre-mounting plate with collar for use with screw down "C" style remodel housings

**Notes:** Due to our continued efforts to improve our products, product specifications are subject to change without notice.

### P-3000

3" New construction plate for screw down "C" style remodel housings.