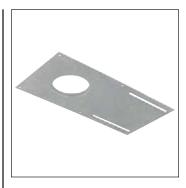

#### General

Constructed of galvanized steel, this 3" new construction pre-mounting plate with collar is used to mount screw down "C" style remodel housings.

## Mounting

The plate includes mounting holes and tracks to satisfy any type of installation. Alignment notches on plate to help aligning multiple plates.

# **Description**

The P-3000 is a 3" new construction pre-mounting plate with collar for use with screw down "C" style remodel housings

**Notes:** Due to our continued efforts to improve our products, product specifications are subject to change without notice.