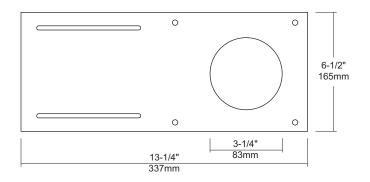

#### General

Constructed of galvanized steel, this 3" new construction pre-mounting plate with collar is used to mount screw down "C" style remodel housings.

## Mounting

The plate includes mounting holes and tracks to satisfy any type of installation. Alignment notches on plate to help aligning multiple plates.

# **Description**

The P-3000 is a 3" new construction pre-mounting plate with collar for use with screw down "C" style remodel housings

**Notes:** Due to our continued efforts to improve our products, product specifications are subject to change without notice.