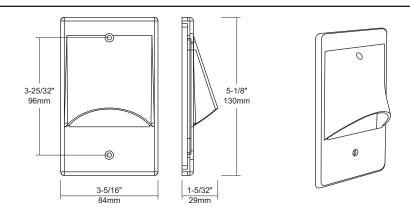

#### **Body Construction**

Powder-coated or electroplated cast aluminum with vertical eyelid center. Available in black, brushed nickel or fl at white corrosion resistant paint.

#### Mounting

Mounts onto single gang outdoor LED step light (OSL1020 – sold separately) with two colour matching screws (included).

# **Description**

This vertical eyelid faceplate is used in conjunction with single gang outdoor LED step light. It casts a subtle low level fl oor/path lighting and creates a wash of light to steps, walls, paths or patios.