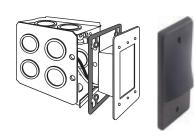

#### Mounting

Mounts onto single gang outdoor LED step light (OSL1020 – sold separately) with two colour matching screws (included).

# **Description**

This vertical eyelid faceplate is used in conjunction with single gang outdoor LED step light. It casts a subtle low level fl oor/path lighting and creates a wash of light to steps, walls, paths or patios.