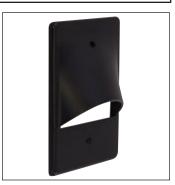

#### **Body Construction**

Powder-coated or electroplated cast aluminum with vertical eyelid center. Available in black, brushed nickel or fl at white corrosion resistant paint.

# **Description**

This vertical eyelid faceplate is used in conjunction with single gang outdoor LED step light. It casts a subtle low level fl oor/path lighting and creates a wash of light to steps, walls, paths or patios.

# OSL-EYE1-BK

Black vertical eyelid faceplate for single gang outdoor LED step light.