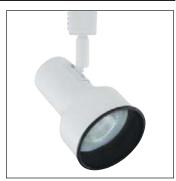

### **Description**

The LERNA is a front loading gimbal track fixture. It provides directional light source for special aiming and assures secure lock on angle position. The single stem conceals wiring and provides full adjustment of light source for special aiming.

### **Body**

Constructed of die cast aluminum which provides superior strength and rigidity. Softened edges adds up to the low profile aesthetic design.

#### Lamping

Medium base porcelain socket for 120V AC PAR20 or R20 lamps, 50 watts max.