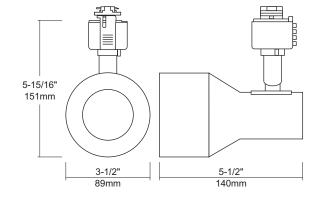

### **Body**

Constructed of die cast aluminum which provides superior strength and rigidity. Softened edges adds up to the low profile aesthetic design.

### Adjustability

Lamp housing is controlled with an adjustable yoke that would provide custom aiming; 330° horizontal rotation and 90° vertical rotation.

**Dimming**The track fixture is dimmable when used with electronic line voltage rated dimming controls only. 120V / 60Hz input; 120V output; 50W maximum load.

### **Description**

The LERNA is a front loading gimbal track fixture. It provides directional light source for special aiming and assures secure lock on angle position. The single stem conceals wiring and provides full adjustment of light source for special aiming.