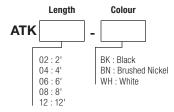

|  |
|----------|----------------------|--|
| Part No. | (Excluding end caps) |  |
| ATK02    | 20-1/8"              |  |
| ATRUZ    | (511mm)              |  |
| ATK04    | 44-1/8"              |  |
| ATAU4    | (1121mm)             |  |
| ATK06    | 68-1/8"              |  |
| AINUU    | (1730mm)             |  |
| ATK08    | 92-1/8"              |  |
| AINUO    | (2340mm)             |  |
| ATK12    | 140-1/8"             |  |
| AIKI2    | (3559mm)             |  |



**Notes:** Accessories should be ordered separately. For additional options please consult your A-Line Lighting representative. Juno is a registered trademark of Juno Lighting Group.

Due to our continued efforts to improve our products, product specifications are subject to change without notice.

# **Ordering Guide**



Example: ATK04-BN