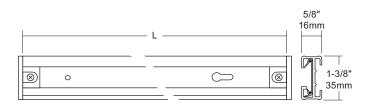

#### **Extrusion**

Constructed of 0.06" extruded aluminum with 0.045" PVC bus bar support holding 12 gauge round bus bars. Polarity groove is located on face of track to indicate location of grounding conductor.

# **Description**

The ATK series is an extruded aluminum track for use with A-Line track fixtures. Available in 2', 4', 6', 8' and 12' nominal length.

| Part No. | Length               |  |
|----------|----------------------|--|
| Part No. | (Excluding end caps) |  |
| ATK02    | 20-1/8"              |  |
| ATRUZ    | (511mm)              |  |
| ATK04    | 44-1/8"              |  |
| ATAU4    | (1121mm)             |  |
| ATK06    | 68-1/8"              |  |
| AINUU    | (1730mm)             |  |
| ATK08    | 92-1/8"              |  |
| AINUO    | (2340mm)             |  |
| ATK12    | 140-1/8"             |  |
| AIKI2    | (3559mm)             |  |