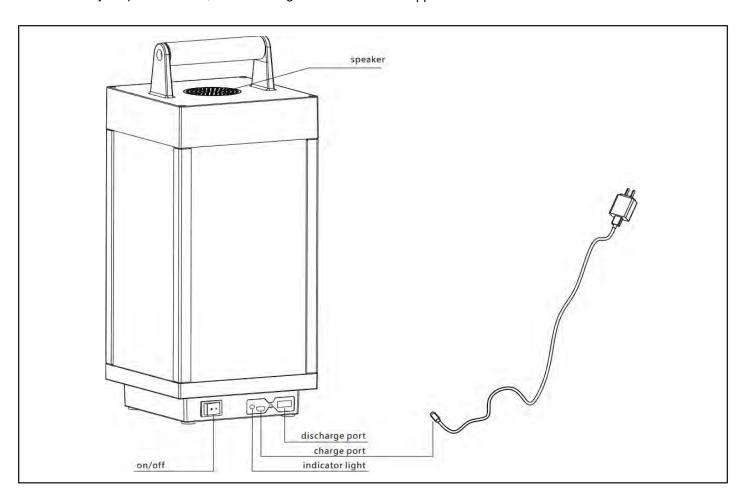

How to have fun with the lamp.

- 1. Turn on the switch of the lamp;
- 2. Open the setting on your smart phone, find the Bluetooth switch and turn it on;
- 3. Find "Smart bulb" down from the Bluetooth switch and connecting;
- 4. Return back on your phone, open the downloaded app, find the device "I Smart Bulb" and enter into;
- 5. Congratulation, you can control the lamp now, have fun.

### Cautions during charge:

- 1. Please put the switch on before charging the lamp, indicator light flashing means under charging, stop flashing mean battery is full charged;
- 2. Please charge the lamp when it in low battery, which you could see on the app the battery mark turn to red;
- 3. Please charge the lamp for 10 minutes after the lamp run out of battery, remove the data cable, turn off and then turn on the switch to active the lamp for normal operation.