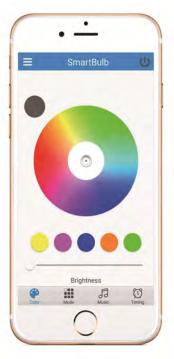

How to have fun with the lamp.

- 1. Turn on the switch of the lamp;
- 2. Open the setting on your smart phone, find the Bluetooth switch and turn it on;
- 3. Find "Smart bulb" down from the Bluetooth switch and connecting;
- 4. Return back on your phone, open the downloaded app, find the device "I Smart Bulb" and enter into;
- 5. Congratulation, you can control the lamp now, have fun.

# PLEASE DOWNLOAD "iSmartBulb"

White color lighting for 10 hours; Magic color lighting for 8 hours;

Music playing for 12 hours;

Both lighting and music for 6 hours.