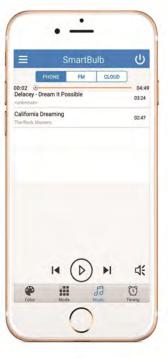

## Portable Outdoor Bluetooth RGB LED Light

Model #34124-017 – Basically it's an Bluetooth Speaker with high resolution audio version and Loud Speaker. Easy step to connect to your phone device, control the lights and musics via App.

How to have fun with the lamp.

- 1. Turn on the switch of the lamp;
- 2. Open the setting on your smart phone, find the Bluetooth switch and turn it on;
- 3. Find "Smart bulb" down from the Bluetooth switch and connecting;
- 4. Return back on your phone, open the downloaded app, find the device "I Smart Bulb" and enter into;
- 5. Congratulation, you can control the lamp now, have fun.

# PLEASE DOWNLOAD "iSmartBulb"

White color lighting for 10 hours; Magic color lighting for 8 hours;

Music playing for 12 hours;

Both lighting and music for 6 hours.