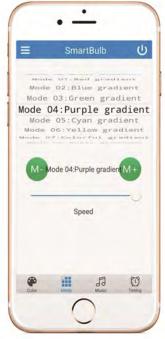

How to have fun with the lamp.

- 1. Turn on the switch of the lamp;
- 2. Open the setting on your smart phone, find the Bluetooth switch and turn it on;
- 3. Find "Smart bulb" down from the Bluetooth switch and connecting;
- 4. Return back on your phone, open the downloaded app, find the device "I Smart Bulb" and enter into;
- 5. Congratulation, you can control the lamp now, have fun.

# PLEASE DOWNLOAD "iSmartBulb"

White color lighting for 10 hours; Magic color lighting for 8 hours;

Music playing for 12 hours;

Both lighting and music for 6 hours.